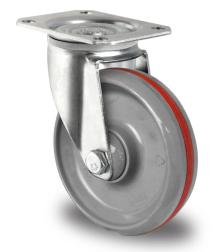

# SWIVEL CASTOR Ø 125 MM SERIES N2K6 BALL BEARING

#### WHEEL

wheel diameter in mm125wheel width in mm34hub width in mm50screw sizeM10

tread polyamide grey with elastic ring red

wheel center polyamide grey bearing ball bearing

threadguard small nylon threadguard

## **HOUSING**

material thickness fitting in mm 3.00 material thickness fork in mm 2.50 fitting plate

mounting dimension in mm 80 / 77 x 60

offset dimension in mm 40

total height in mm 155
swivel radius in mm 0
dyn. load capacity in kg 200