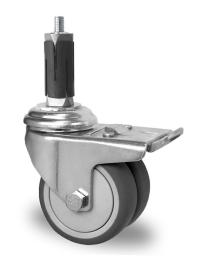

# BOLT HOLE SWIVEL CASTOR WITH TOTAL BRAKE Ø 50 MM SERIES P2T2 BALL BEARING

#### WHEEL

wheel diameter in mm
wheel width in mm
hub width in mm
22
screw size
M6

tread thermopl. rubber 95° shore A grey

wheel center polypropylene grey

bearing ball bearing

threadguard full covering plastic threadguard

### **HOUSING**

material thickness fitting in mm 1.50 material thickness fork in mm 2.00

fitting bolt hole

mounting dimension in mm 11 offset dimension in mm 25

total height in mm 70
swivel radius in mm 80
dyn. load capacity in kg 70