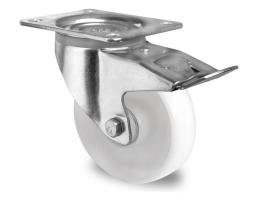

## SWIVEL CASTOR WITH TOTAL BRAKE Ø 125 MM SERIES NONO BALL BEARING

## WHEEL

wheel diameter in mm 125 mm

wheel width in mm 38
hub width in mm 50
screw size M10

tread polyamide white wheel center polyamide white

bearing ball bearing

threadguard small nylon threadguard

temperature range -40°C to +80°C

## **HOUSING**

material thickness fitting in mm 4.00 material thickness fork in mm 3.00 fitting plate

mounting dimension in mm 105 x 84 / 76

offset dimension in mm 55

total height in mm 155
swivel radius in mm 154
dyn. load capacity in kg 200