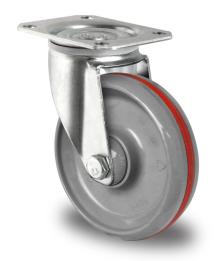

## SWIVEL CASTOR Ø 125 MM SERIES N2K6 BALL BEARING

## WHEEL

wheel diameter in mm 125 mm

wheel width in mm 34 hub width in mm 50

screw size M10

tread polyamide grey with elastic ring red

wheel center polyamide grey bearing ball bearing

threadguard small nylon threadguard

## **HOUSING**

material thickness fitting in mm 3.00 material thickness fork in mm 2.50 fitting plate

mounting dimension in mm 80 / 77 x 60

offset dimension in mm 40

total height in mm 155
swivel radius in mm 0
dyn. load capacity in kg 200