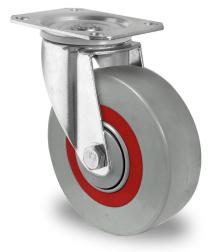

## SWIVEL CASTOR Ø 125 MM SERIES M6N2 BALL BEARING

## WHEEL

wheel diameter in mm 125 mm

wheel width in mm 36
hub width in mm 50
screw size M10

tread polyamide grey

wheel center polyamide grey with elastic ring red

bearing ball bearing

threadguard small nylon threadguard

## **HOUSING**

material thickness fitting in mm 3.00 material thickness fork in mm 2.50 fitting plate

mounting dimension in mm 80 / 77 x 60

offset dimension in mm 40

total height in mm 155
swivel radius in mm 0
dyn. load capacity in kg 200