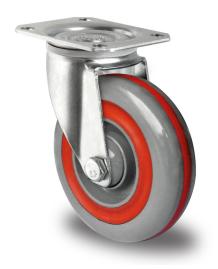

## SWIVEL CASTOR Ø 125 MM SERIES M6K6 BALL BEARING

## WHEEL

wheel diameter in mm 125 mm

wheel width in mm 35
hub width in mm 50
screw size M10

tread polyamide grey with elastic ring red wheel center polyamide grey with elastic ring red

bearing ball bearing

## **HOUSING**

material thickness fitting in mm 3.00
material thickness fork in mm 2.50
fitting plate

mounting dimension in mm 80 / 77 x 60

offset dimension in mm 40

total height in mm 155
swivel radius in mm 0
dyn. load capacity in kg 200