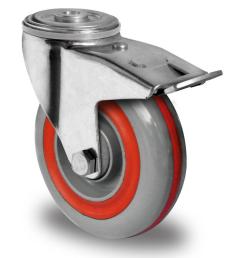

# BOLT HOLE SWIVEL CASTOR WITH TOTAL BRAKE Ø 125 MM SERIES M6K6 BALL BEARING

#### WHEEL

wheel diameter in mm 125 mm

wheel width in mm 35
hub width in mm 50
screw size M10

tread polyamide grey with elastic ring red

wheel center polyamide grey with elastic ring red

bearing ball bearing

### **HOUSING**

material thickness fitting in mm 2.50

material thickness fork in mm 2.50

fitting bolt hole

mounting dimension in mm 13

offset dimension in mm 45

total height in mm 154 swivel radius in mm 127