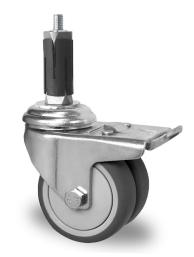

## BOLT HOLE SWIVEL CASTOR WITH TOTAL BRAKE Ø 50 MM SERIES P2T2 BALL BEARING

## WHEEL

wheel diameter in mm 50 mm
wheel width in mm 19
hub width in mm 22
screw size M6

tread thermopl. rubber 95° shore A grey

wheel center polypropylene grey

bearing ball bearing

threadguard full covering plastic threadguard

## **HOUSING**

material thickness fitting in mm 1.50 material thickness fork in mm 2.00

fitting bolt hole

mounting dimension in mm 11 offset dimension in mm 25

total height in mm 70
swivel radius in mm 80
dyn. load capacity in kg 70