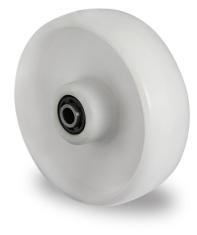

## 125P0P0R1W WHEEL Ø 125 MM SERIES P0P0 ROLLER BEARING

## WHEEL

| wheel diameter in mm | 125 mm                  |
|----------------------|-------------------------|
| wheel width in mm    | 38                      |
| hub width in mm      | 50                      |
| screw size           | M10                     |
| tread                | polypropylene white     |
| wheel center         | polypropylene white     |
| bearing              | roller bearing          |
| threadguard          | small metal threadguard |
| temperature range    | -20°C to +60°C          |