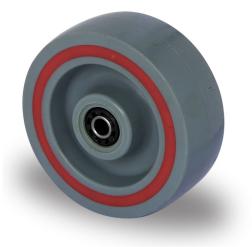

## 100T6P2R1W WHEEL Ø 100 MM SERIES T6P2 ROLLER BEARING

## WHEEL

| wheel diameter in mm | 100 mm                               |
|----------------------|--------------------------------------|
| wheel width in mm    | 36                                   |
| hub width in mm      | 40                                   |
| screw size           | M8                                   |
| tread                | polypropylene grey                   |
| wheel center         | polypropylene grey with TPE ring red |
| bearing              | roller bearing                       |
| threadguard          | small metal threadguard              |
| temperature range    | -20°C to +60°C                       |