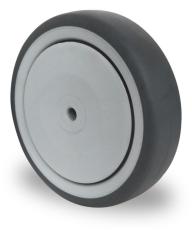

## 100P2T2B42 WHEEL Ø 100 MM SERIES P2T2 BALL BEARING

## WHEEL

| wheel diameter in mm | 100 mm                            |
|----------------------|-----------------------------------|
| wheel width in mm    | 32                                |
| hub width in mm      | 36                                |
| screw size           | M8                                |
| tread                | thermopl. rubber 95° shore A grey |
| wheel center         | polypropylene grey                |
| bearing              | ball bearing                      |
| threadguard          | full covering plastic threadguard |
| temperature range    | -20°C to +60°C                    |