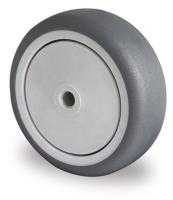

## 075P2T2B42 WHEEL Ø 75 MM SERIES P2T2 BALL BEARING

## WHEEL

| wheel diameter in mm | 75 mm                             |
|----------------------|-----------------------------------|
| wheel width in mm    | 25                                |
| hub width in mm      | 28                                |
| screw size           | M8                                |
| tread                | thermopl. rubber 95° shore A grey |
| wheel center         | polypropylene grey                |
| bearing              | ball bearing                      |
| threadguard          | full covering plastic threadguard |
| temperature range    | -20°C to +60°C                    |